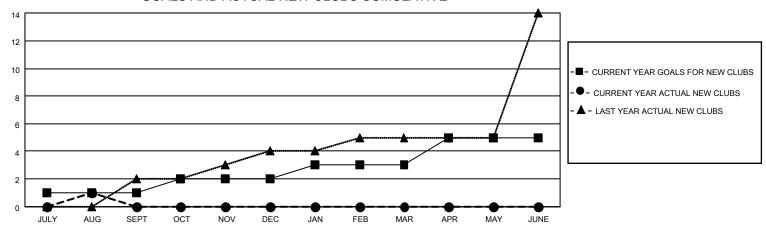

## District 3233G2

| Clubs                 |               |           |               | Members               |                        |                         |                                                    |  |
|-----------------------|---------------|-----------|---------------|-----------------------|------------------------|-------------------------|----------------------------------------------------|--|
| RESULTS FOR 2020-2021 |               |           |               | RESULTS FOR 2020-2021 |                        |                         |                                                    |  |
| QUARTER               | NEW CLUB GOAL | NEW CLUBS | DROPPED CLUBS | QUARTER MEME          | BER GROWTH NET<br>GOAL | MEMBER GROWTH<br>ACTUAL | DROPPED<br>MEMBERS ACTUAL<br>(including transfers) |  |
| JULY/AUG/SEPT         | 1             | 1         | 0             | JULY/AUG/SEPT         | 10                     | 52                      | 110                                                |  |
| OCT/NOV/DEC           | 1             | 0         | 0             | OCT/NOV/DEC           | 10                     | 0                       | 0                                                  |  |
| JAN/FEB/MAR           | 1             | 0         | 0             | JAN/FEB/MAR           | 10                     | 0                       | 0                                                  |  |
| APR/MAY/JUNE          | 2             | 0         | 0             | APR/MAY/JUNE          | 20                     | 0                       | 0                                                  |  |

## GOALS AND ACTUAL NEW CLUBS CUMULATIVE

|                  |     |                                 | 1                          |                |       |
|------------------|-----|---------------------------------|----------------------------|----------------|-------|
| DROPPED CLUBS: 0 |     | 11 CLUBS OF 109 ADDED 1 OR MORE | GENDER DISTRIBUTION        |                |       |
|                  |     | NEW MEMBERS                     | MALE                       | 1,715 (64.84%) |       |
|                  |     |                                 | FEMALE                     | 930 (35.16%)   |       |
| DROPPED MEMBERS  |     |                                 |                            |                |       |
| DECEASED         | 1   | CLICK HERE FOR CUMULATIVE       | TOTAL FAMILY UNIT MEMBERS  |                | 1,223 |
| CLUB CANCELLED   | 0   | MEMBERSHIP DATA                 | FAMILY MEMBERS PAYING HALF |                | 750   |
| OTHER            | 109 |                                 |                            |                | 753   |
| TOTAL            | 110 |                                 |                            |                |       |