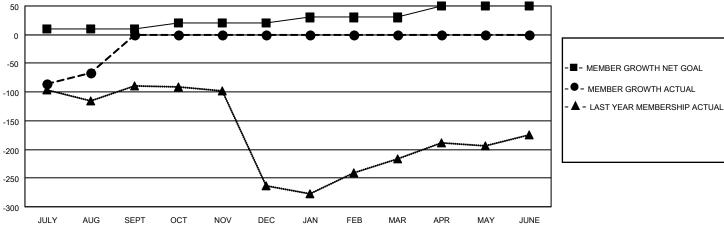

## District 3233G2

| Clubs                 |               |           |               | Members               |                        |                         |                                                    |  |
|-----------------------|---------------|-----------|---------------|-----------------------|------------------------|-------------------------|----------------------------------------------------|--|
| RESULTS FOR 2020-2021 |               |           |               | RESULTS FOR 2020-2021 |                        |                         |                                                    |  |
| QUARTER               | NEW CLUB GOAL | NEW CLUBS | DROPPED CLUBS | QUARTER MEME          | BER GROWTH NET<br>GOAL | MEMBER GROWTH<br>ACTUAL | DROPPED<br>MEMBERS ACTUAL<br>(including transfers) |  |
| JULY/AUG/SEPT         | 1             | 1         | 0             | JULY/AUG/SEPT         | 10                     | 52                      | 110                                                |  |
| OCT/NOV/DEC           | 1             | 0         | 0             | OCT/NOV/DEC           | 10                     | 0                       | 0                                                  |  |
| JAN/FEB/MAR           | 1             | 0         | 0             | JAN/FEB/MAR           | 10                     | 0                       | 0                                                  |  |
| APR/MAY/JUNE          | 2             | 0         | 0             | APR/MAY/JUNE          | 20                     | 0                       | 0                                                  |  |